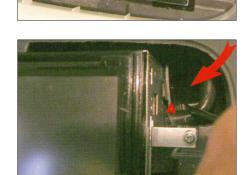

Remove the original Radio 1. and air vent cover

Apply the springs (D) to the 5. 2-DIN Navigation using the mounting hardware (D) as neccessary

- Without removing it, cut the 2. front of the air vent duct as shown. It is recommended to offer the cage to the opening to check the measurement befor the final cut!
- Insert the paddles (A) into the cut 3. ducts, using the "U" section to guide the correct position. Remove backing paper and the stick the foam block (B) in central position as shown