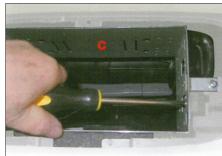

4. Locate the cage (C) in position, ensuring correct alignment to the foam block and fix it as shown