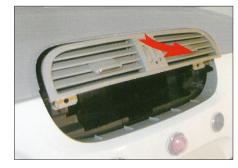

Remove the original Radio 1. and air vent cover

Apply the springs (D) to the 5. 2-DIN Navigation using the mounting hardware (D) as neccessary

- Without removing it, cut the 2. front of the air vent duct as shown. It is recommended to offer the cage to the opening to check the measurement befor the final cut!
- Insert the paddles (A) into the cut 3. ducts, using the "U" section to guide the correct position. Remove backing paper and the stick the foam block (B) in central position as shown