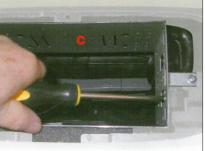

4. Locate the cage (C) in position, ensuring correct alignment to the foam block and fix it as shown