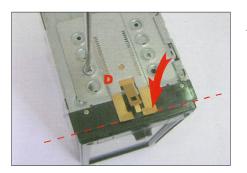

4. Locate the cage (C) in position, ensuring correct alignment to the foam block and fix it as shown