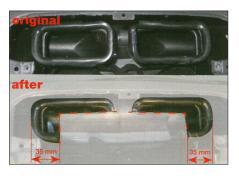

Remove the original Radio 1. and air vent cover

Apply the springs (D) to the 5. 2-DIN Navigation using the mounting hardware (D) as neccessary

- Without removing it, cut the 2. front of the air vent duct as shown. It is recommended to offer the cage to the opening to check the measurement befor the final cut!
- Insert the paddles (A) into the cut 3. ducts, using the "U" section to guide the correct position. Remove backing paper and the stick the foam block (B) in central position as shown